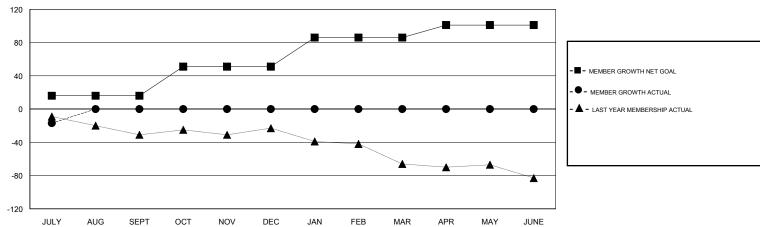

#### GOALS AND ACTUAL MEMBERS CUMULATIVE

| DROPPED CLUBS: 1  DROPPED MEMBERS |         | 3 CLUBS OF 77 ADDED 1 OR MORE<br>NEW MEMBERS | GENDER DISTRIBUTION           MALE         1,217 (62.35%)           FEMALE         735 (37.65%)           Women Percentage Fiscal Year Goal: 2% |     |
|-----------------------------------|---------|----------------------------------------------|-------------------------------------------------------------------------------------------------------------------------------------------------|-----|
| DECEASED                          | 3       | CLICK HERE FOR CUMULATIVE                    | TOTAL FAMILY UNIT MEMBERS                                                                                                                       | 478 |
| CLUB CANCELLED OTHER              | 0<br>17 | MEMBERSHIP DATA                              | FAMILY MEMBERS PAYING HALF                                                                                                                      | 260 |
| TOTAL                             | 20      |                                              |                                                                                                                                                 |     |

# STEVE ANTON **LOCATION ILLINOIS GMT CA**

|               | Club          | os .        |               | Members RESULTS FOR 2018-2019 |                           |                         |                                                    |
|---------------|---------------|-------------|---------------|-------------------------------|---------------------------|-------------------------|----------------------------------------------------|
|               | RESULTS FOR   | R 2018-2019 |               |                               |                           |                         |                                                    |
| QUARTER       | NEW CLUB GOAL | NEW CLUBS   | DROPPED CLUBS | QUARTER                       | MEMBER GROWTH NET<br>GOAL | MEMBER GROWTH<br>ACTUAL | DROPPED<br>MEMBERS ACTUAL<br>(including transfers) |
| JULY/AUG/SEPT | 0             | 0           | 1             | JULY/AUG/SEPT                 | 16                        | 5                       | 20                                                 |
| OCT/NOV/DEC   | 1             | 0           | 0             | OCT/NOV/DEC                   | 35                        | 0                       | 0                                                  |
| JAN/FEB/MAR   | 1             | 0           | 0             | JAN/FEB/MAR                   | 35                        | 0                       | 0                                                  |
| APR/MAY/JUNE  | 0             | 0           | 0             | APR/MAY/JUNE                  | 15                        | 0                       | 0                                                  |