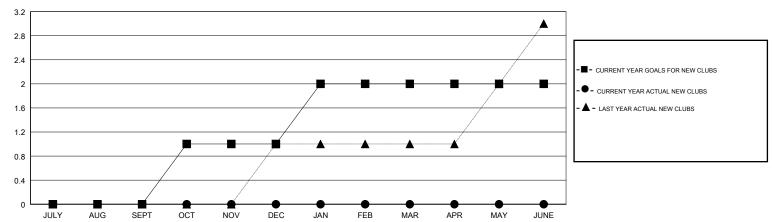

#### GOALS AND ACTUAL NEW CLUBS CUMULATIVE

# STEVE ANTON **LOCATION ILLINOIS GMT CA**

|               | Club          | os .        |               | Members RESULTS FOR 2018-2019 |                           |                         |                                                    |
|---------------|---------------|-------------|---------------|-------------------------------|---------------------------|-------------------------|----------------------------------------------------|
|               | RESULTS FOR   | R 2018-2019 |               |                               |                           |                         |                                                    |
| QUARTER       | NEW CLUB GOAL | NEW CLUBS   | DROPPED CLUBS | QUARTER                       | MEMBER GROWTH NET<br>GOAL | MEMBER GROWTH<br>ACTUAL | DROPPED<br>MEMBERS ACTUAL<br>(including transfers) |
| JULY/AUG/SEPT | 0             | 0           | 1             | JULY/AUG/SEPT                 | 16                        | 5                       | 20                                                 |
| OCT/NOV/DEC   | 1             | 0           | 0             | OCT/NOV/DEC                   | 35                        | 0                       | 0                                                  |
| JAN/FEB/MAR   | 1             | 0           | 0             | JAN/FEB/MAR                   | 35                        | 0                       | 0                                                  |
| APR/MAY/JUNE  | 0             | 0           | 0             | APR/MAY/JUNE                  | 15                        | 0                       | 0                                                  |